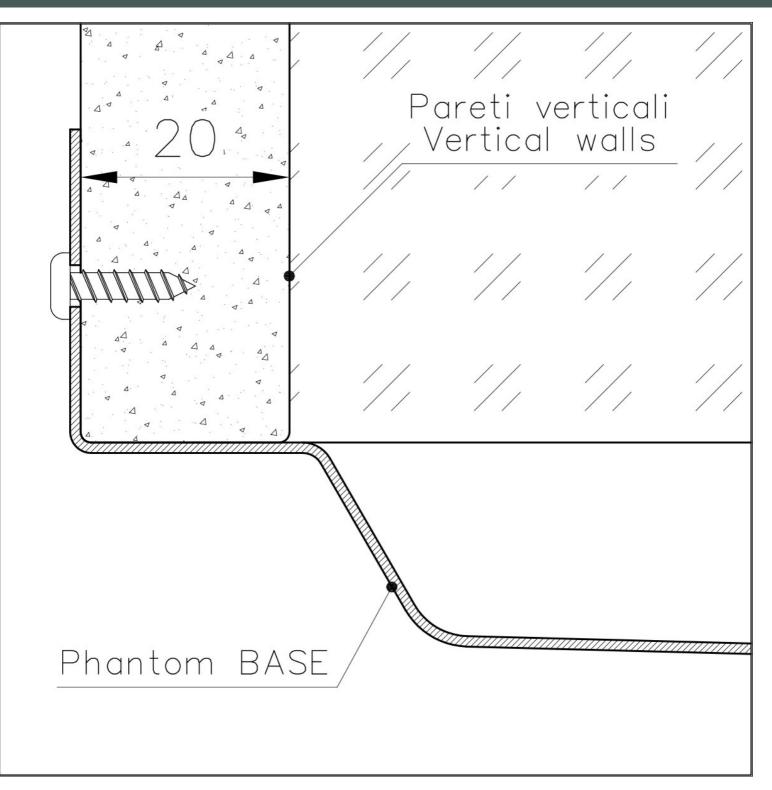

#### FEATURES

| Copper                          | The Copper finish is obtained by treating steel with a physical process called PVD (Phisical Vacuum Deposition) which deposits particles of noble metals on the surface. The result is a unique and refined aesthetic effect, and an improvement of the mechanical properties of the steel which is more resistant to impact and scratches. |
|---------------------------------|---------------------------------------------------------------------------------------------------------------------------------------------------------------------------------------------------------------------------------------------------------------------------------------------------------------------------------------------|
| PHANTOM BASE - 20 mm            | The Phantom BASE sink's bottoms are specifically engineered to be coupled with sinks made<br>out of slabs. The perimetric trough makes for a simple and perfect installation. This version of<br>Phantom BASE is meant for slabs of 20mm thickness.                                                                                         |
| PHANTOM BASE WITHOUT<br>WELDING | The steel bottom Phantom BASE solves the problem of water draining of slab sinks, because<br>the slope built into the moulded bottom ensures perfect draining. The radius and sloped profile<br>of Phantom BASE guarantee great practicality and hygiene in everyday cleaning.                                                              |
| High thickness                  | 1mm thick steel. A significant thickness, which guarantees the maximum sturdiness and durability.                                                                                                                                                                                                                                           |
| Small radius                    | Bowls with squared shapes with a modern design and an increased capacity, for a minimal aesthetics connected with an extreme practicity.                                                                                                                                                                                                    |
| Perimetral overflow             | The overflow is always a security on the Foster sinks that prevents the overflow of water in case of oversights. The perimeter drain solution improves aesthetics thanks to its square and essential shape.                                                                                                                                 |