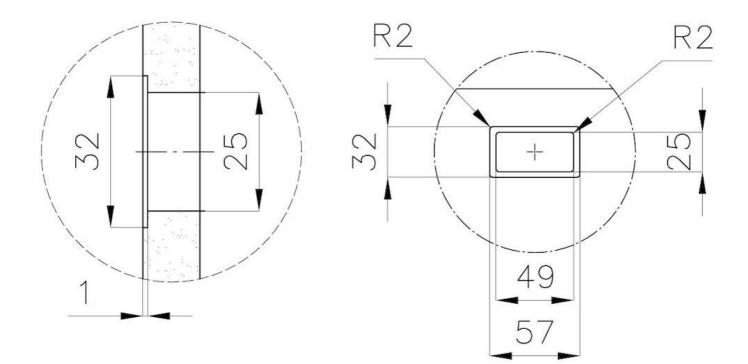

|
| Small radius                    | Bowls with squared shapes with a modern design and an increased capacity, for a minimal aesthetics connected with an extreme practicity.                                                                                                                                                                                                    |
| Perimetral overflow             | The overflow is always a security on the Foster sinks that prevents the overflow of water in case of oversights. The perimeter drain solution improves aesthetics thanks to its square and essential shape.                                                                                                                                 |

#### **TECHNICAL DATA**







#### DETTAGLIO PER TROPPO PIENO / OVERFLOW DETAILS

#### GALLERY



Foster S.p.A. Via M.S. Ottone, 18-20 42041 Brescello (Reggio Emilia) - Italy

#### **OPTIONAL ACCESSORIES**



**Cestello inox** 8612 000



HPDE Chopping board 8657 001



Stainless steel plate rack 8100 201



**White basket** 8612 100



White bowl 8153 100

**RECOMMENDED PAIRINGS** 



**Mixer Tap Omega** 8497 000



8497 400



Mixer Tap Omega Plus 8497 020

#### **OPTIONAL AUTOMATIC WASTE FITTINGS**



Automatic waste fitting - PM 8407 113