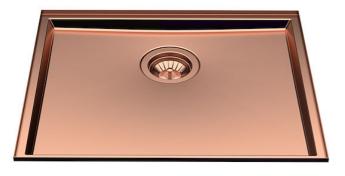

### Sink Phantom Base Copper

Recommended for 20mm thickness Kitchen Sinks Code: 5555 248

#### DETAILS

| Coloring          | Copper                                                                                                   |
|-------------------|----------------------------------------------------------------------------------------------------------|
| Finish            | PVD                                                                                                      |
| Material          | AISI 304 stainless steel                                                                                 |
| Texture           | Foster brushed                                                                                           |
| Dimensions        | 546x446 mm for 20 mm thick sheets                                                                        |
| Standard fittings | Drain, Foster overflow and universal corrugated pipe (for installing different overflows), Boxed packing |
| Built-in hole     | View technical data sheet                                                                                |
| Bowl dimension    | 500 x 400 mm                                                                                             |
| Number of bowls   | 1 bowl                                                                                                   |

#### FEATURES

| Copper                          | The Copper finish is obtained by treating steel with a physical process called PVD (Phisical Vacuum Deposition) which deposits particles of noble metals on the surface. The result is a unique and refined aesthetic effect, and an improvement of the mechanical properties of the steel which is more resistant to impact and scratches. |
|---------------------------------|---------------------------------------------------------------------------------------------------------------------------------------------------------------------------------------------------------------------------------------------------------------------------------------------------------------------------------------------|
| PHANTOM BASE - 20 mm            | The Phantom BASE sink's bottoms are specifically engineered to be coupled with sinks made<br>out of slabs. The perimetric trough makes for a simple and perfect installation. This version of<br>Phantom BASE is meant for slabs of 20mm thickness.                                                                                         |
| PHANTOM BASE WITHOUT<br>WELDING | The steel bottom Phantom BASE solves the problem of water draining of slab sinks, because<br>the slope built into the moulded bottom ensures perfect draining. The radius and sloped profile<br>of Phantom BASE guarantee great practicality and hygiene in everyday cleaning.                                                              |
| High thickness                  | 1mm thick steel. A significant thickness, which guarantees the maximum sturdiness and durability.                                                                                                                                                                                                                                           |
| Small radius                    | Bowls with squared shapes with a modern design and an increased capacity, for a minimal aesthetics connected with an extreme practicity.                                                                                                                                                                                                    |
| Perimetral overflow             | The overflow is always a security on the Foster sinks that prevents the overflow of water in case of oversights. The perimeter drain solution improves aesthetics thanks to its square and essential shape.                                                                                                                                 |