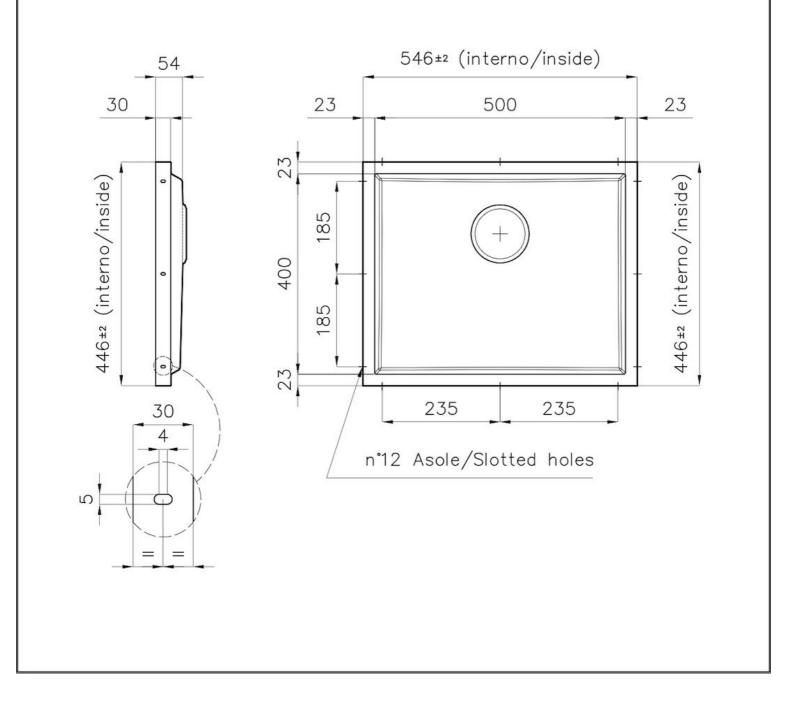

#### DETAILS

| Coloring          | Copper                                                                                                   |
|-------------------|----------------------------------------------------------------------------------------------------------|
| Finish            | PVD                                                                                                      |
| Material          | AISI 304 stainless steel                                                                                 |
| Texture           | Foster brushed                                                                                           |
| Dimensions        | 546x446 mm for 20 mm thick sheets                                                                        |
| Standard fittings | Drain, Foster overflow and universal corrugated pipe (for installing different overflows), Boxed packing |
| Built-in hole     | View technical data sheet                                                                                |
| Bowl dimension    | 500 x 400 mm                                                                                             |
| Number of bowls   | 1 bowl                                                                                                   |

#### **TECHNICAL DATA**