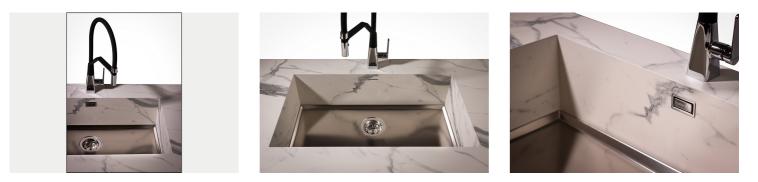

### Sink Phantom Base Copper

Recommended for 20mm thickness Kitchen Sinks Code: 5555 248

#### DETAILS

| Coloring          | Copper                                                                                                   |
|-------------------|----------------------------------------------------------------------------------------------------------|
| Finish            | PVD                                                                                                      |
| Material          | AISI 304 stainless steel                                                                                 |
| Texture           | Foster brushed                                                                                           |
| Dimensions        | 546x446 mm for 20 mm thick sheets                                                                        |
| Standard fittings | Drain, Foster overflow and universal corrugated pipe (for installing different overflows), Boxed packing |
| Built-in hole     | View technical data sheet                                                                                |
| Bowl dimension    | 500 x 400 mm                                                                                             |
| Number of bowls   | 1 bowl                                                                                                   |

#### FEATURES

| Copper                          | The Copper finish is obtained by treating steel with a physical process called PVD (Phisical Vacuum Deposition) which deposits particles of noble metals on the surface. The result is a unique and refined aesthetic effect, and an improvement of the mechanical properties of the steel which is more resistant to impact and scratches. |
|---------------------------------|---------------------------------------------------------------------------------------------------------------------------------------------------------------------------------------------------------------------------------------------------------------------------------------------------------------------------------------------|
| PHANTOM BASE - 20 mm            | The Phantom BASE sink's bottoms are specifically engineered to be coupled with sinks made<br>out of slabs. The perimetric trough makes for a simple and perfect installation. This version of<br>Phantom BASE is meant for slabs of 20mm thickness.                                                                                         |
| PHANTOM BASE WITHOUT<br>WELDING | The steel bottom Phantom BASE solves the problem of water draining of slab sinks, because<br>the slope built into the moulded bottom ensures perfect draining. The radius and sloped profile<br>of Phantom BASE guarantee great practicality and hygiene in everyday cleaning.                                                              |
| High thickness                  | 1mm thick steel. A significant thickness, which guarantees the maximum sturdiness and durability.                                                                                                                                                                                                                                           |
| Small radius                    | Bowls with squared shapes with a modern design and an increased capacity, for a minimal aesthetics connected with an extreme practicity.                                                                                                                                                                                                    |
| Perimetral overflow             | The overflow is always a security on the Foster sinks that prevents the overflow of water in case of oversights. The perimeter drain solution improves aesthetics thanks to its square and essential shape.                                                                                                                                 |

#### GALLERY

Foster S.p.A. Via M.S. Ottone, 18-20 42041 Brescello (Reggio Emilia) - Italy